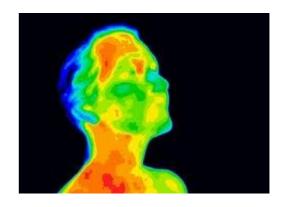

# BLACH BODY LBB 90

Leyro Instruments has developed a precision Black Body Calibrator, for real-time measurement, to give a quick response to manufacturers of IR thermal imaging cameras. With the current COVID-19 Pandemic spreading throughout the world. The BLACK BODY by Leyro allows the detection of fever by comparison, allowing an immediate and non-invasive response in people. The LBB 90 provides a point of comparison and greater accuracy in measurement, along with IR thermal imaging cameras and that can help in Hotels, Hospitals, large commercial areas, factories, airports, train stations, or any space with high traffic of people, to prevent the spread of the disease. The Black Body of Leyro LBB 90 allows to avoid any error or drift in the measurement over the reference point, in the field of vision of the thermal imager. This equipment has been Specially designed for this purpose, providing a real and precise reading point, compatible with all cameras on the market, allowing it to be used 24/7.