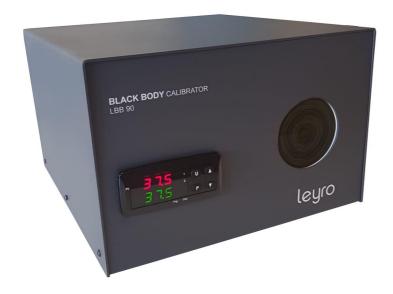

# BLACH BODY LBB 90

Leyro Instruments has developed a precision Black Body Calibrator, for real-time measurement, to give a quick response to manufacturers of IR thermal imaging cameras. With the current COVID-19 Pandemic spreading throughout the world. The BLACK BODY by Leyro allows the detection of fever by comparison, allowing an immediate and non-invasive response in people. The LBB 90 provides a point of comparison and greater accuracy in measurement, along with IR thermal imaging cameras and that can help in Hotels, Hospitals, large commercial areas, factories, airports, train stations, or any space with high traffic of people, to prevent the spread of the disease. The Black Body of Leyro LBB 90 allows to avoid any error or drift in the measurement over the reference point, in the field of vision of the thermal imager. This equipment has been Specially designed for this purpose, providing a real and precise reading point, compatible with all cameras on the market, allowing it to be used 24/7.

## **HIGHLIGHTS**

Stability 0,05°C
Accuracy 0,3°C
Measurement diameter 57 mm
Resolution 0,1 / 0,01°C
Temperature Range 30 ... 70 °C
Continuous measurement 24/7

**Technical data** 

Application temperature range °C 30 ... 70 °C

Temperature stability +/-0.03 °C

Black body diameter 57mm

Resolution 0.1 °C Option 0.01 °C

Emissivity 0.96 +/-0.02

Supply 100 / 240 Vac 50/60Hz